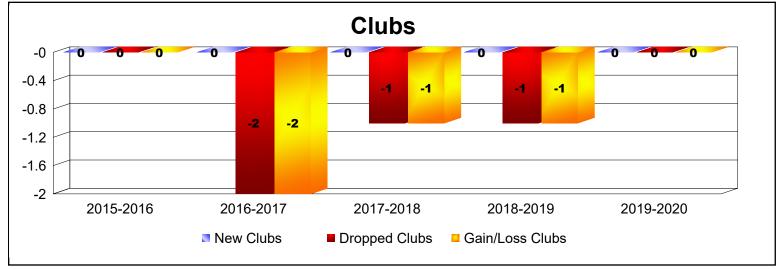

District 26 M4 As of June 2020 Cumulative

| Year      | New<br>Clubs | Dropped<br>Clubs | Gain/<br>Loss<br>Clubs | New<br>Members | Charter<br>Members | Reinstate<br>Members | Transfer<br>Members | Total<br>Member<br>Added | Total<br>Members<br>Dropped | Gain/<br>Loss<br>Members |
|-----------|--------------|------------------|------------------------|----------------|--------------------|----------------------|---------------------|--------------------------|-----------------------------|--------------------------|
| 2015-2016 | 0            | 0                | 0                      | 97             | 1                  | 3                    | 6                   | 107                      | -119                        | -12                      |
| 2016-2017 | 0            | -2               | -2                     | 153            | 0                  | 4                    | 10                  | 167                      | -176                        | -9                       |
| 2017-2018 | 0            | -1               | -1                     | 105            | 0                  | 5                    | 7                   | 117                      | -156                        | -39                      |
| 2018-2019 | 0            | -1               | -1                     | 93             | 0                  | 2                    | 3                   | 98                       | -132                        | -34                      |
| 2019-2020 | 0            | 0                | 0                      | 55             | 0                  | 0                    | 1                   | 56                       | -103                        | -47                      |
| Average   | 0            | -1               | -1                     | 101            | 0                  | 3                    | 5                   | 109                      | -137                        | -28                      |