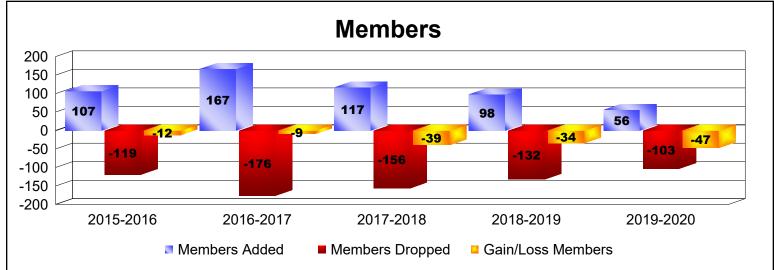

District 26 M4 As of June 2020 Cumulative

| Year      | New<br>Clubs | Dropped<br>Clubs | Gain/<br>Loss<br>Clubs | New<br>Members | Charter<br>Members | Reinstate<br>Members | Transfer<br>Members | Total<br>Member<br>Added | Total<br>Members<br>Dropped | Gain/<br>Loss<br>Members |
|-----------|--------------|------------------|------------------------|----------------|--------------------|----------------------|---------------------|--------------------------|-----------------------------|--------------------------|
| 2015-2016 | 0            | 0                | 0                      | 97             | 1                  | 3                    | 6                   | 107                      | -119                        | -12                      |
| 2016-2017 | 0            | -2               | -2                     | 153            | 0                  | 4                    | 10                  | 167                      | -176                        | -9                       |
| 2017-2018 | 0            | -1               | -1                     | 105            | 0                  | 5                    | 7                   | 117                      | -156                        | -39                      |
| 2018-2019 | 0            | -1               | -1                     | 93             | 0                  | 2                    | 3                   | 98                       | -132                        | -34                      |
| 2019-2020 | 0            | 0                | 0                      | 55             | 0                  | 0                    | 1                   | 56                       | -103                        | -47                      |
| Average   | 0            | -1               | -1                     | 101            | 0                  | 3                    | 5                   | 109                      | -137                        | -28                      |